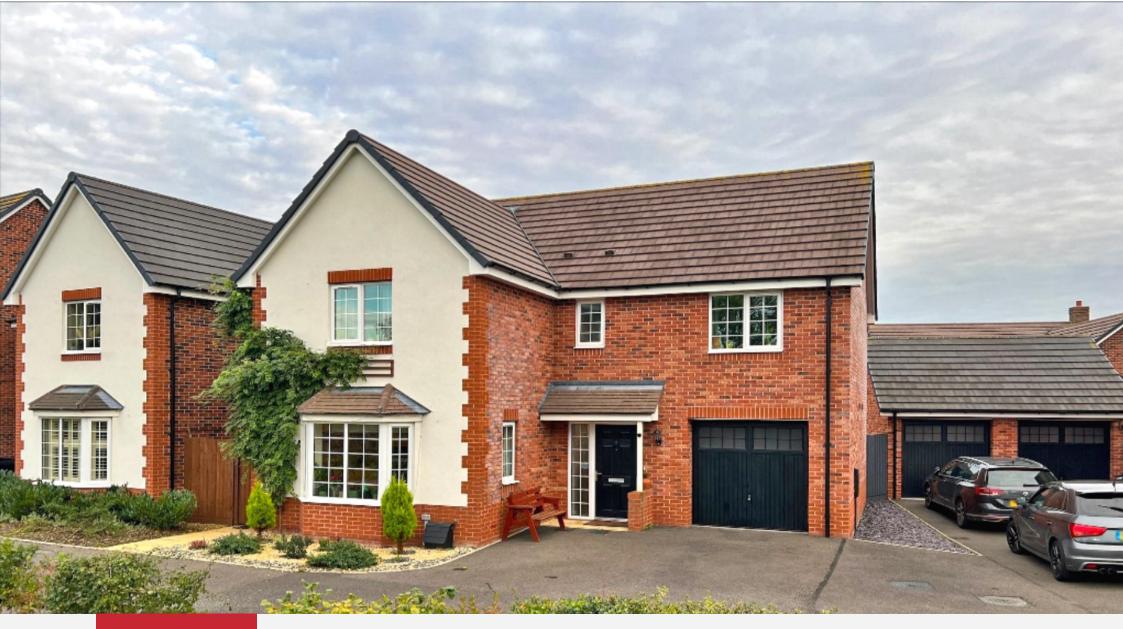

## Offers Over £470,000

\*NO UPWARD CHAIN\* Beautifully presented four-bedroom detached family home constructed in 2017 on the popular Wheatfield Manor development overlooking lawn fields and a walkway to the front. Well-presented throughout, entrance hall, downstairs w.c., Living room with bay window and large Kitchen/Diner ideal for hosting. On the first floor are four good-sized bedrooms, principal bedroom with an ensuite and a family bathroom. The loft space has been converted to a seating area with further storage. To the rear is an enclosed rear garden with a patio area and lawn garden.

- OFFERED WITH NO UPWARD CHAIN.
- LIVING ROOM WITH BAY WINDOW.
  - LARGE KITCHEN/DINER.
- ENSUITE TO PRINCIPAL BEDROOM.
- DOUBLE GLAZING AND CENTRAL HEATING.
  - OFF ROAD PARKING AND GARAGE.
    - DOWNSTAIRS W.C.,
    - ENCLOSED REAR GARDEN.