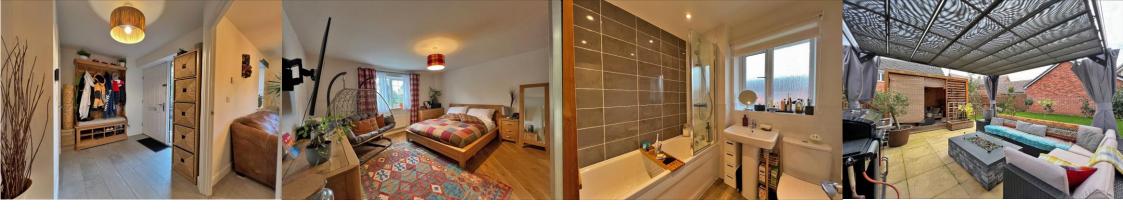

## Offers Over £470,000

\*NO UPWARD CHAIN\* Beautifully presented four-bedroom detached family home constructed in 2017 on the popular Wheatfield Manor development overlooking lawn fields and a walkway to the front. Well-presented throughout, entrance hall, downstairs w.c., Living room with bay window and large Kitchen/Diner ideal for hosting. On the first floor are four good-sized bedrooms, principal bedroom with an ensuite and a family bathroom. The loft space has been converted to a seating area with further storage. To the rear is an enclosed rear garden with a patio area and lawn garden.

- OFFERED WITH NO UPWARD CHAIN.
- LIVING ROOM WITH BAY WINDOW.
  - LARGE KITCHEN/DINER.
- ENSUITE TO PRINCIPAL BEDROOM.
- DOUBLE GLAZING AND CENTRAL HEATING.
  - OFF ROAD PARKING AND GARAGE.
    - DOWNSTAIRS W.C.,
    - ENCLOSED REAR GARDEN.