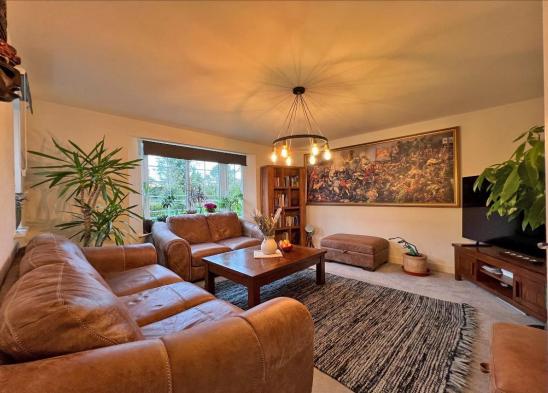

## Offers Over £470,000

\*NO UPWARD CHAIN\* Beautifully presented four-bedroom detached family home constructed in 2017 on the popular Wheatfield Manor development overlooking lawn fields and a walkway to the front. Well-presented throughout, entrance hall, downstairs w.c., Living room with bay window and large Kitchen/Diner ideal for hosting. On the first floor are four good-sized bedrooms, principal bedroom with an ensuite and a family bathroom. The loft space has been converted to a seating area with further storage. To the rear is an enclosed rear garden with a patio area and lawn garden.

- OFFERED WITH NO UPWARD CHAIN.
- LIVING ROOM WITH BAY WINDOW.
  - LARGE KITCHEN/DINER.
- ENSUITE TO PRINCIPAL BEDROOM.
- DOUBLE GLAZING AND CENTRAL HEATING.
  - OFF ROAD PARKING AND GARAGE.
    - DOWNSTAIRS W.C.,
    - ENCLOSED REAR GARDEN.