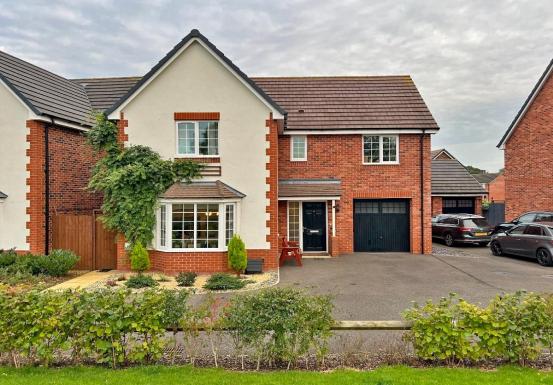

## Offers Over £470,000

\*NO UPWARD CHAIN\* Beautifully presented four-bedroom detached family home constructed in 2017 on the popular Wheatfield Manor development overlooking lawn fields and a walkway to the front. Well-presented throughout, entrance hall, downstairs w.c., Living room with bay window and large Kitchen/Diner ideal for hosting. On the first floor are four good-sized bedrooms, principal bedroom with an ensuite and a family bathroom. The loft space has been converted to a seating area with further storage. To the rear is an enclosed rear garden with a patio area and lawn garden.

- OFFERED WITH NO UPWARD CHAIN.
- LIVING ROOM WITH BAY WINDOW.
  - LARGE KITCHEN/DINER.
- ENSUITE TO PRINCIPAL BEDROOM.
- DOUBLE GLAZING AND CENTRAL HEATING.
  - OFF ROAD PARKING AND GARAGE.
    - DOWNSTAIRS W.C.,
    - ENCLOSED REAR GARDEN.