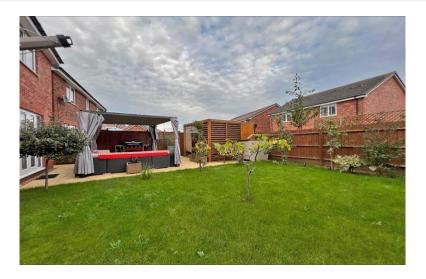

## Offers Over £470,000

\*NO UPWARD CHAIN\* Beautifully presented four-bedroom detached family home constructed in 2017 on the popular Wheatfield Manor development overlooking lawn fields and a walkway to the front. Well-presented throughout, entrance hall, downstairs w.c., Living room with bay window and large Kitchen/Diner ideal for hosting. On the first floor are four good-sized bedrooms, principal bedroom with an ensuite and a family bathroom. The loft space has been converted to a seating area with further storage. To the rear is an enclosed rear garden with a patio area and lawn garden.

- OFFERED WITH NO UPWARD CHAIN.
- LIVING ROOM WITH BAY WINDOW.
  - LARGE KITCHEN/DINER.
- ENSUITE TO PRINCIPAL BEDROOM.
- DOUBLE GLAZING AND CENTRAL HEATING.
  - OFF ROAD PARKING AND GARAGE.
    - DOWNSTAIRS W.C.,
    - ENCLOSED REAR GARDEN.