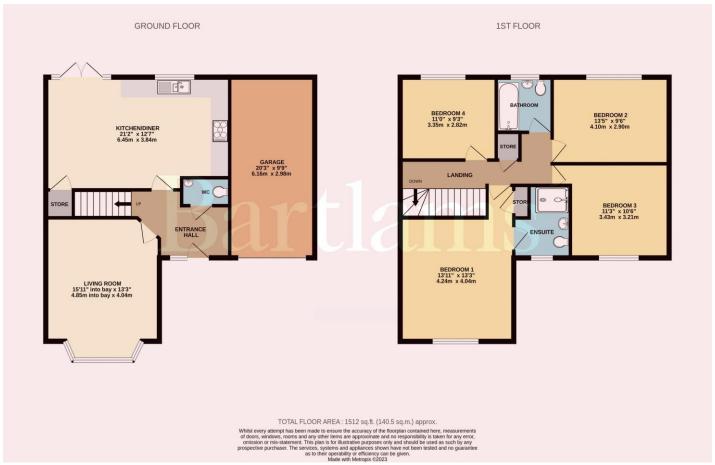

## Offers Over £470,000

\*NO UPWARD CHAIN\* Beautifully presented four-bedroom detached family home constructed in 2017 on the popular Wheatfield Manor development overlooking lawn fields and a walkway to the front. Well-presented throughout, entrance hall, downstairs w.c., Living room with bay window and large Kitchen/Diner ideal for hosting. On the first floor are four good-sized bedrooms, principal bedroom with an ensuite and a family bathroom. The loft space has been converted to a seating area with further storage. To the rear is an enclosed rear garden with a patio area and lawn garden.

- OFFERED WITH NO UPWARD CHAIN.
- LIVING ROOM WITH BAY WINDOW.
  - LARGE KITCHEN/DINER.
- ENSUITE TO PRINCIPAL BEDROOM.
- DOUBLE GLAZING AND CENTRAL HEATING.
  - OFF ROAD PARKING AND GARAGE.
    - DOWNSTAIRS W.C.,
    - ENCLOSED REAR GARDEN.