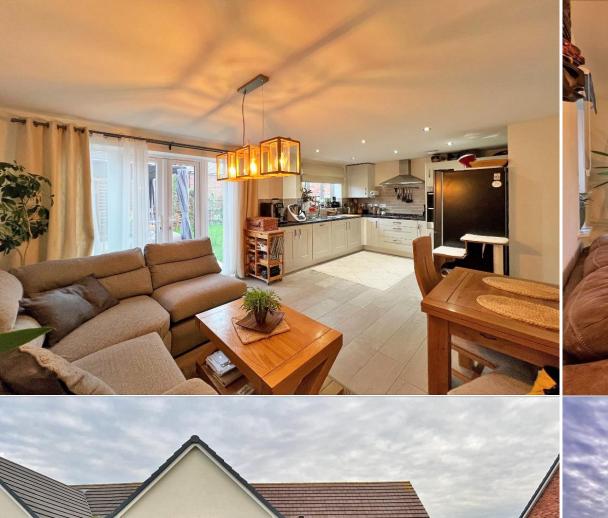

## Offers Over £470,000

\*NO UPWARD CHAIN\* Beautifully presented four-bedroom detached family home constructed in 2017 on the popular Wheatfield Manor development overlooking lawn fields and a walkway to the front. Well-presented throughout, entrance hall, downstairs w.c., Living room with bay window and large Kitchen/Diner ideal for hosting. On the first floor are four good-sized bedrooms, principal bedroom with an ensuite and a family bathroom. The loft space has been converted to a seating area with further storage. To the rear is an enclosed rear garden with a patio area and lawn garden.

- OFFERED WITH NO UPWARD CHAIN.
- LIVING ROOM WITH BAY WINDOW.
  - LARGE KITCHEN/DINER.
- ENSUITE TO PRINCIPAL BEDROOM.
- DOUBLE GLAZING AND CENTRAL HEATING.
  - OFF ROAD PARKING AND GARAGE.
    - DOWNSTAIRS W.C.,
    - ENCLOSED REAR GARDEN.